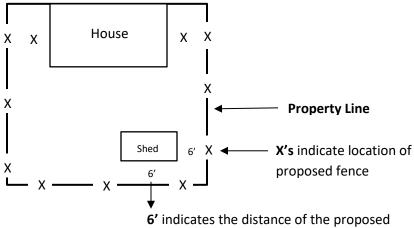

## **Village of Morton Zoning & Code Enforcement Department**

120 N. Main St., Morton, IL 61550

Phone: (309)266-5361 Fax: (309)266-5508 Email: zoning@morton-il.gov

Please provide a basic drawing showing the location of the proposed project. Please show the improvement as it correlates to the house and property line.

**SAMPLE DRAWING:** 

**6'** indicates the distance of the proposed improvement (shed) from the property line