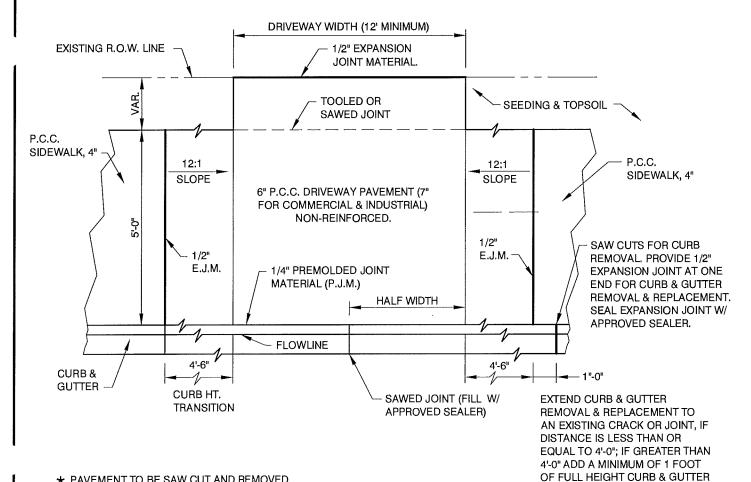

SIDEWALK, 5' **VARIABLE** EXISTING R.O.W. LINE **DEPRESSED CURB** 2.00% (MAX.) **EXISTING** SAW CUT DRIVEWAY 1/2" EXPANSION JOINT MATERIAL 1/4" PREMOLDED FORMED EDGE JOINT MATERIAL 6" P.C.C. DRIVEWAY PAVEMENT SEE SHEETS 5 AND (7" FOR COMMERCIAL & COMPACTED 6 FOR THICKNESS **INDUSTRIAL DRIVEWAYS)** SUBGRADE OF CURB & GUTTER NON-REINFORCED.

IF THE EXISTING PAVEMENT IS CONCRETE, THE CURB & GUTTER SHALL BE TIED TO THE PAVEMENT AS NOTED ON SHEETS 9 AND 11.

#### **GENERAL NOTES:**

- 1. V.O.M. OFFICIAL MUST SEE FORMS IN PLACE BEFORE PLACING CONCRETE.
- 2. CURING COMPOUND TO BE APPLIED TO NEW DRIVEWAY PAVEMENT AS SOON AS THE CONCRETE SURFACE HAS A "DRY TO THE TOUCH" CONDITION.
- 3. SEE SHEET #33 FOR SPECIAL PROVISION FOR PORTLAND CEMENT CONCRETE.
- 4. THE 1/4" P.M.J. SHALL BE REFLEX RUBBER EXPANSION JOINT MATERIAL, AS MANUFACTURED BY THE J.D. RUSSELL CO., OR APPROVED EQUAL.
- THE 1/2" EXPANSION JOINT MATERIAL SHALL BE FLEX/FOAM EXPANSION JOINT, AS MANUFACTURED BY THE RIGHT POINTE COMPANY, OR APPROVED EQUAL.

#### STANDARD DRIVEWAY DETAILS

(WITH CURB-SIDE SIDEWALK)

BEYOND CURB TRANSITION.