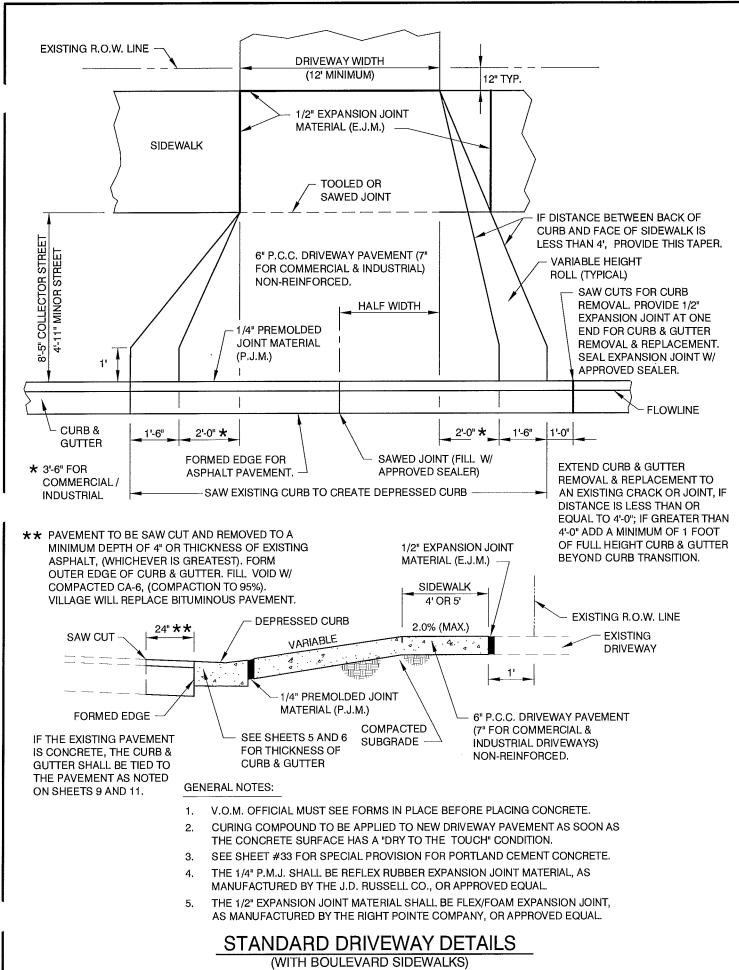

SIDEWALK, 5' **VARIABLE** EXISTING R.O.W. LINE **DEPRESSED CURB** 2.00% (MAX.) **EXISTING** SAW CUT DRIVEWAY 1/2" EXPANSION JOINT MATERIAL 1/4" PREMOLDED FORMED EDGE JOINT MATERIAL 6" P.C.C. DRIVEWAY PAVEMENT SEE SHEETS 5 AND (7" FOR COMMERCIAL & COMPACTED 6 FOR THICKNESS **INDUSTRIAL DRIVEWAYS)** SUBGRADE OF CURB & GUTTER NON-REINFORCED.

IF THE EXISTING PAVEMENT IS CONCRETE, THE CURB & GUTTER SHALL BE TIED TO THE PAVEMENT AS NOTED ON SHEETS 9 AND 11.

#### **GENERAL NOTES:**

- 1. V.O.M. OFFICIAL MUST SEE FORMS IN PLACE BEFORE PLACING CONCRETE.
- 2. CURING COMPOUND TO BE APPLIED TO NEW DRIVEWAY PAVEMENT AS SOON AS THE CONCRETE SURFACE HAS A "DRY TO THE TOUCH" CONDITION.
- 3. SEE SHEET #33 FOR SPECIAL PROVISION FOR PORTLAND CEMENT CONCRETE.
- 4. THE 1/4" P.M.J. SHALL BE REFLEX RUBBER EXPANSION JOINT MATERIAL, AS MANUFACTURED BY THE J.D. RUSSELL CO., OR APPROVED EQUAL.
- THE 1/2" EXPANSION JOINT MATERIAL SHALL BE FLEX/FOAM EXPANSION JOINT, AS MANUFACTURED BY THE RIGHT POINTE COMPANY, OR APPROVED EQUAL.

#### STANDARD DRIVEWAY DETAILS

(WITH CURB-SIDE SIDEWALK)

BEYOND CURB TRANSITION.