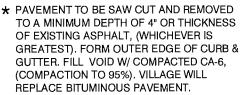

IF THE EXISTING PAVEMENT IS CONCRETE, THE CURB & GUTTER SHALL BE TIED TO THE PAVEMENT AS NOTED ON SHEETS 9 AND 11.