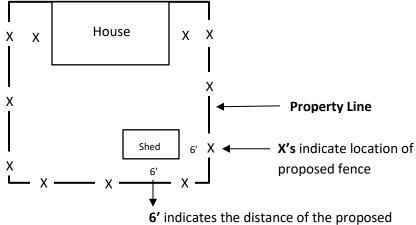

## **Village of Morton Zoning & Code Enforcement Department**

120 N. Main St., Morton, IL 61550

Phone: (309)266-5361 Fax: (309)266-5508 Email: bmarks@morton-il.gov

Please provide a basic drawing showing the location of the proposed project. Please show the improvement as it correlates to the house and property line.

**SAMPLE DRAWING:** 

**6'** indicates the distance of the proposed improvement (shed) from the property line